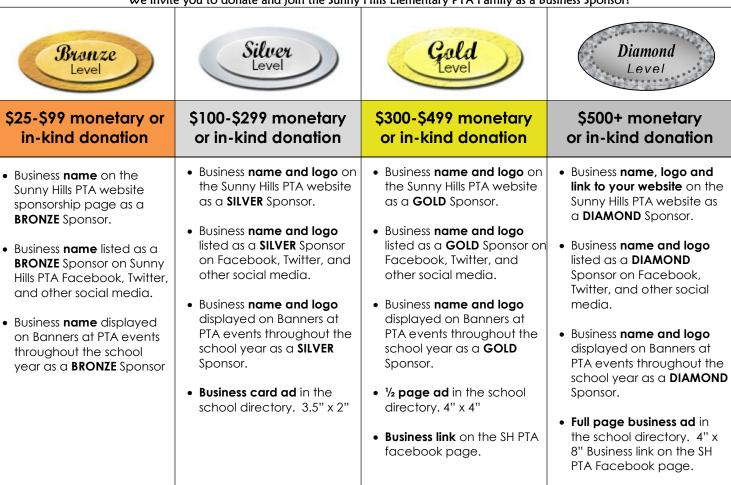

We invite you to donate and join the Sunny Hills Elementary PTA Family as a Business Sponsor!

- Ad artwork must be in PDF format
- Min 300dpi, max 600dpi
- All ads will be printed in B&W
- \* Deadline of 10/3/16 to be included in the directory.
- \* Deadline of 12/16/16 to be included on banners for spring events,
- \* Deadline of 04/30/16 to be included on banners for end of year events.
- Artwork and payment must be received no later than October 3, 2016 to be included in the directory.